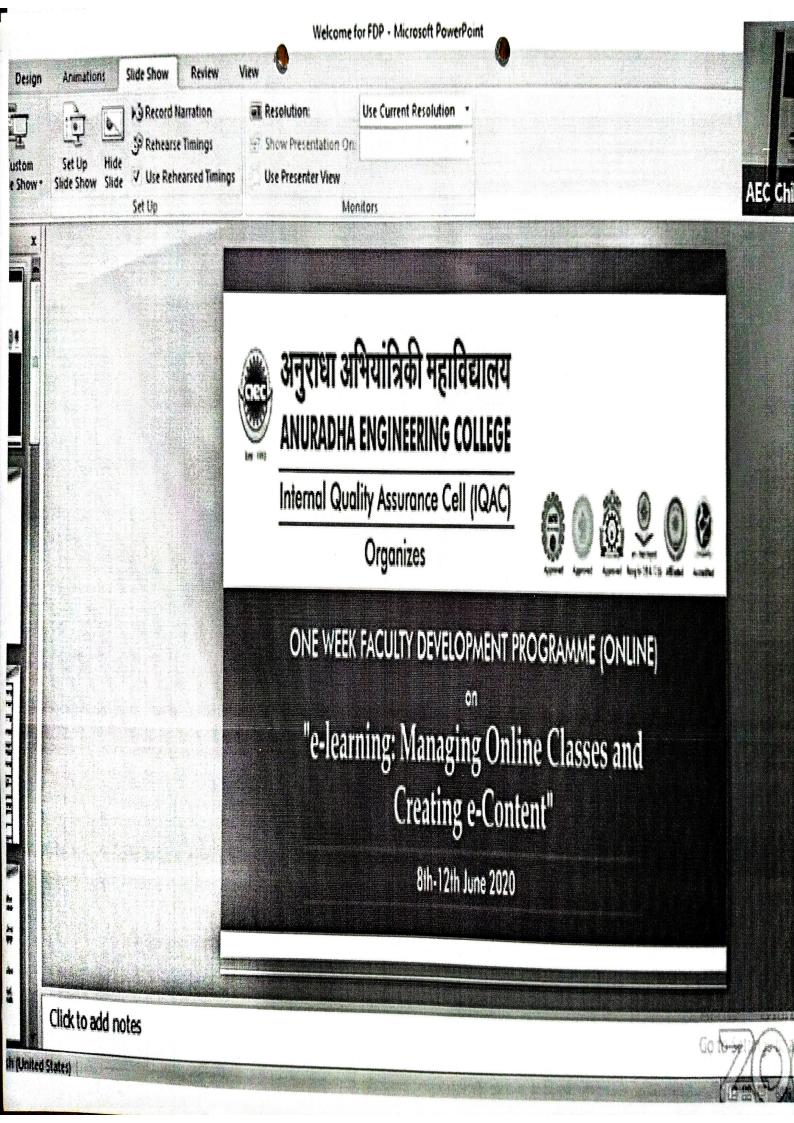

## **ANURADHA ENGINEERING COLLEGE** अनुराधा अभियांत्रिको महाविद्यालय

Internal Quality Assurance Cell (IQAC)

Organizes

ONE WEEK FACULTY DEVELOPMENT PROGRAMME (ONLINE)

"e-learning: Managing Online Classes and Creating e-Content

8th-12th June 2020

#### अनुराधा अभियांत्रिकी महाविद्यालय ANURADHA ENGINEERING COLLEGE

Internal Quality Assurance Cell (IQAC)

Organizes

#### ONE WEEK FACULTY DEVELOPMENT PROGRAMME (ONLINE)

#### "e-learning: Managing Online Classes and **Creating e-Content"**

8th-12th June 2020