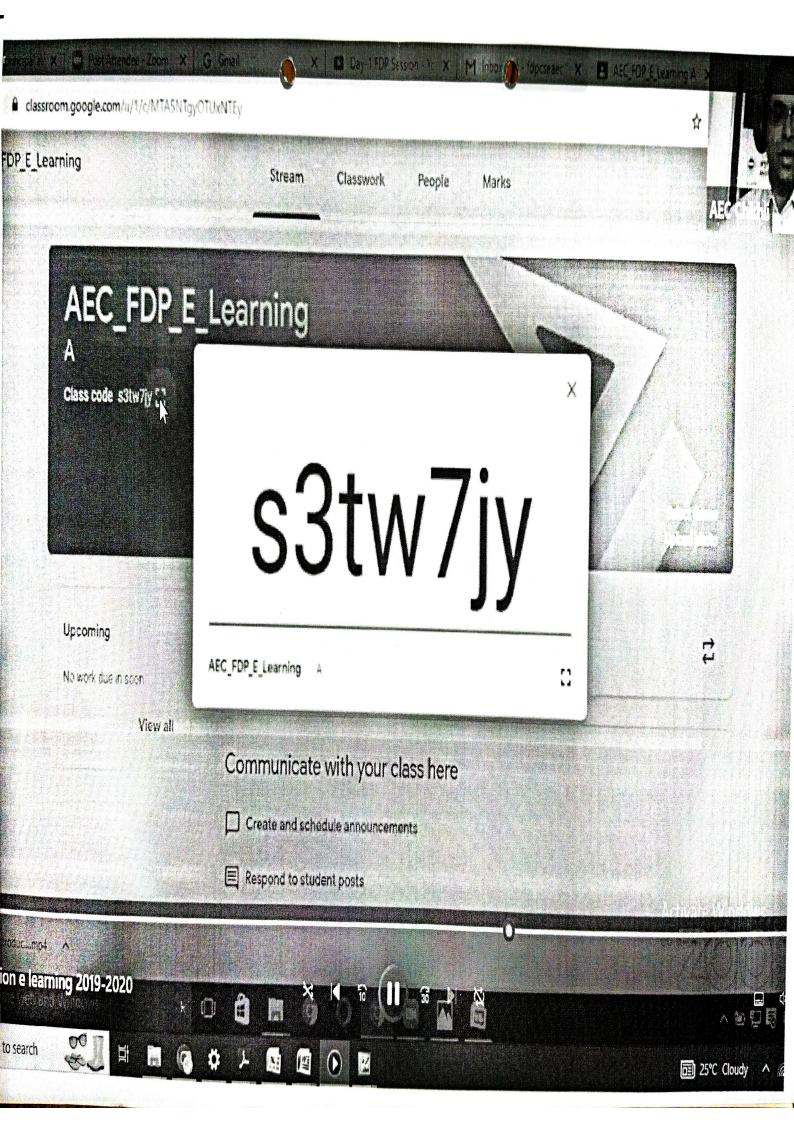

## FDP Content:

Hands on with Google Classroom (Module 1) Day 1

Hands on with Google Classroom (Module 2) Day 2

Hands on with Google Form

Hands on with Google sites Hands on with Google docs

Day 3

Hands on with Animation

Hands on Zoom Video Meeting **Hands on Active Presenter** Day 4 Day 5

Registration Fees: Rs. 200/-

E-Certificate will be provided to all participants

Registration Start: 22.05.2020

Registration Ends: 27.05.2020

Kindly join the telegram group after registration: Registration Link: http://tiny.cc/aecc http://tiny.cc/e-learn

Department of Computer Science and Engineering Organized by: IQAC

**ANURADHA ENGINEERING COLLEGE** 