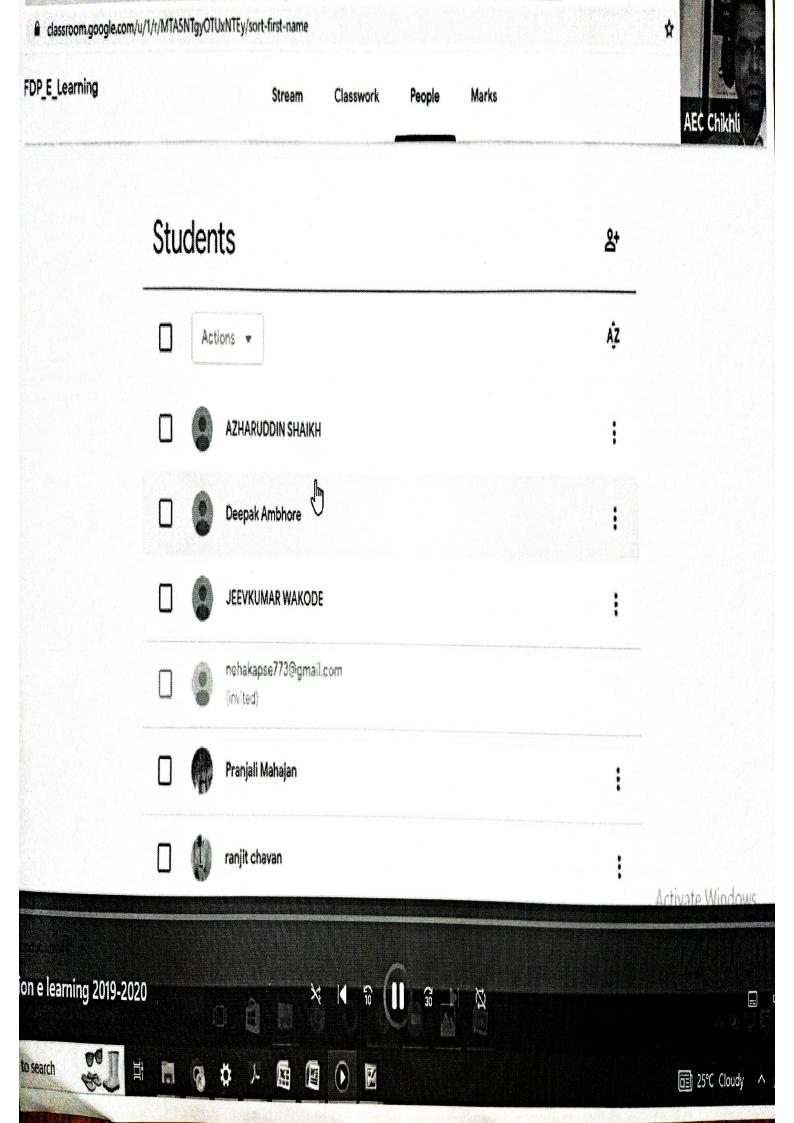

## FDP Content:

Hands on with Google Classroom (Module 1) Day 1

Hands on with Google Classroom (Module 2) Day 2

Hands on with Google Form

Hands on with Google sites Hands on with Google docs

Day 3

Hands on with Animation

Hands on Zoom Video Meeting **Hands on Active Presenter** Day 4 Day 5

Registration Fees: Rs. 200/-

E-Certificate will be provided to all participants

Registration Start: 22.05.2020

Registration Ends: 27.05.2020

#### FDP Content:

Day 1 : Hands on with Google Classroom (Module 1) Day 2 : Hands on with Google Classroom (Module 2)

Hands on with Google Form Day 3 : Hands on with Google sites

: Hands on with Google docs

Hands on with Animation

Day 4 : Hands on Zoom Video Meeting

Day 5 : Hands on Active Presenter