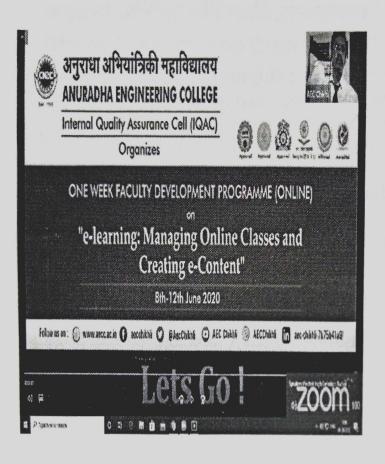

## **ANURADHA ENGINEERING COLLEGE** अनुराधा अभियांत्रिको महाविद्यालय

Internal Quality Assurance Cell (IQAC)

Organizes

ONE WEEK FACULTY DEVELOPMENT PROGRAMME (ONLINE)

"e-learning: Managing Online Classes and Creating e-Content

8th-12th June 2020